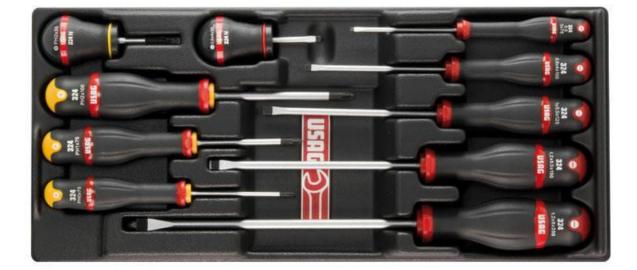

## 05190774

415x188x45

| <u>324 - Screwdrivers for slot-head screws</u><br><u>324 N - Screwdrivers for slot-head</u><br>screws | 0,5x3x75-0,8x4x100-1x5,5x125-1,2x6,5x150-1,2x8x200<br>0,8x4x35 |
|-------------------------------------------------------------------------------------------------------|----------------------------------------------------------------|
| <u>324 NPH - Screwdrivers for PHILLIPS®</u><br><u>screws</u>                                          | 2x35                                                           |
| <u>324 PH - Screwdrivers for PHILLIPS®</u><br><u>screws</u>                                           | 0x75-1x75-2x100                                                |
| <u>519/324HV - Empty tray</u>                                                                         |                                                                |